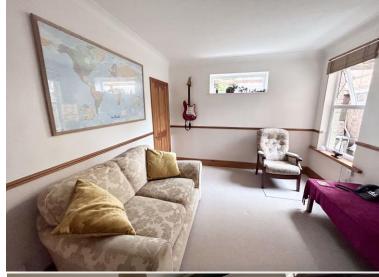

**Lounge** 13' 11" x 10' 0" (4.24m x 3.04m) Carpet flooring. Log burner to side aspect. Double glazed windows to front aspect. Radiator.

**Dining Room** 10' 0" x 13' 11" (3.04m x 4.24m) Carpet flooring. Double glazed window to side and rear aspect. Radiator.