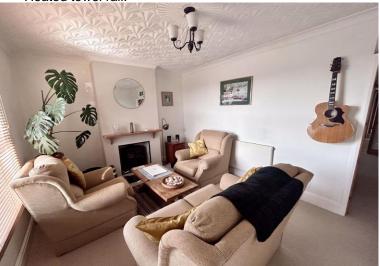

**Lounge** 13' 11" x 10' 0" (4.24m x 3.04m) Carpet flooring. Log burner to side aspect. Double glazed windows to front aspect. Radiator.

**Dining Room** 10' 0" x 13' 11" (3.04m x 4.24m) Carpet flooring. Double glazed window to side and rear aspect. Radiator.