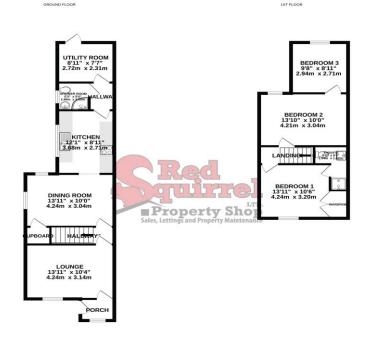

3 BEDROOMS

**DRIVEWAY** 

**CLOSE TO TOWN CENTRE & LOCAL SCHOOLS** 

END OF TERRACE HOUSE

**2 RECEPTION ROOMS** 

DOUBLE GLAZED WINDOWS & GAS CENTRAL HEATING

**Entrance Porch** 4' 11" x 5' 3" (1.5m x 1.6m) Door access from side aspect.

**Lounge** 13' 11" x 10' 0" (4.24m x 3.04m) Carpet flooring. Log burner to side aspect. Double glazed windows to front aspect. Radiator.

**Dining Room** 10' 0" x 13' 11" (3.04m x 4.24m) Carpet flooring. Double glazed window to side and rear aspect. Radiator.

**Understairs cupboard** 3' 3" x 3' 11" (1m x 1.20m)

**Kitchen** 12' 1" x 12' 2" (3.68m x 3.71m) Laminate flooring. Fitted kitchen with induction hob, fan oven & Sink drainer. Double glazed window to side aspect.

**Shower room** 5' 3" x 5' 0" (1.60m x 1.53m) Modern fitted shower with sink & WC. Double glazed frosted window to side aspect. Heated towel rail.

**Utility room** 7' 7" x 8' 11" (2.31m x 2.72m) Laminate flooring. Radiator. Double glazed door to rear aspect access to garden.

**Bedroom 1** 10' 6" x 13' 11" (3.20m x 4.24m) Carpet flooring. Built in double wardrobe to side aspect. Double glazed window to front aspect. Radiator.

**En-suite** 8' 4" x 5' 4" (2.54m x 1.62m) Modern fitted shower with wash sink basin & WC. Heated towel rail.

## 

prospective purchase. The service, and applications from how for these stressed and ris guarantees and applications from how for these stressed and ris guarantees.

More will believe CDC2

**Bedroom 2** 10' 0" x 13' 10" (3.04m x 4.21m) Carpet flooring. Double glazed window to rear aspect. Access to bedroom 3. Radiator.

**Bedroom 3** 9' 8" x 8' 11" (2.94m x 2.71m) Carpet flooring. Built-in single wardrobe. Double glazed window to rear aspect. Radiator.